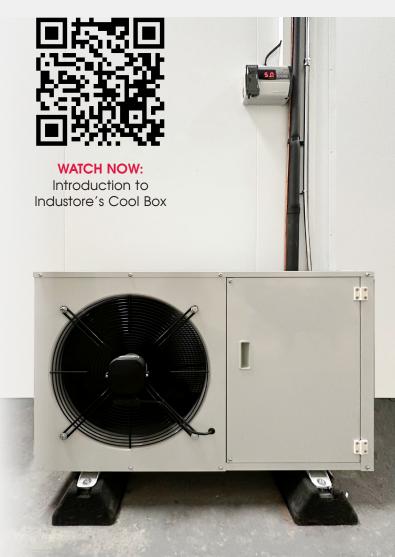

## THE COOL BOX: VERTICAL, CHILLED STORAGE, BY INDUSTORE.

Industore presents The Cool Box, an innovative storage solution designed to accommodate climate-sensitive inventory with optimisation in mind. Created to house our flagship product, The Hänel Lean-Lift, The Cool Box offers unparalleled convenience and efficiency.

Our Cold Boxes deliver targeted cooling to the required area, enveloping your Lean-Lift and its inventory in a protective, consistently cool environment while minimising dirt and dust accumulation. With The Cool Box, pickers can access the required products at the press of a button, or even through automated computer control. This streamlined operation optimises retrieval time and ensures efficient, safe, ergonomic, and secure handling of inventory. Furthermore, The Cool Box's vertical storage design (VLM) allows for extremely dense storage on a small footprint, utilising just 20% of your usable space, but accommodating 100% of your products.