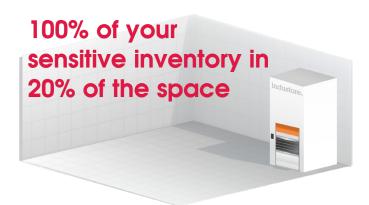

Our Cold Boxes deliver targeted cooling to the required area, enveloping your Lean-Lift and its inventory in a protective, consistently cool environment while minimising dirt and dust accumulation. With The Cool Box, pickers can access the required products at the press of a button, or even through automated computer control. This streamlined operation optimises retrieval time and ensures efficient, safe, ergonomic, and secure handling of inventory. Furthermore, The Cool Box's vertical storage design (VLM) allows for extremely dense storage on a small footprint, utilising just 20% of your usable space, but accommodating 100% of your products.