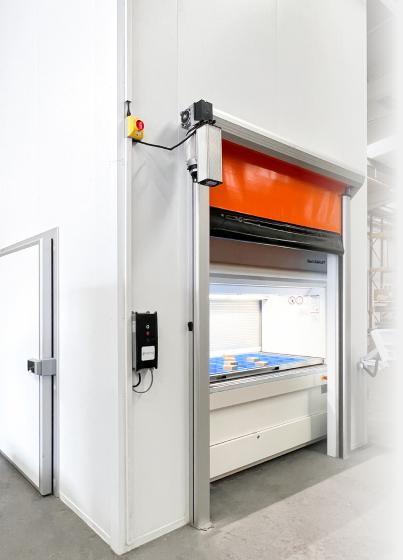

## THE COOL BOX: VERTICAL, CHILLED STORAGE, BY INDUSTORE.

Industore presents The Cool Box, an innovative storage solution designed to accommodate climate-sensitive inventory with optimisation in mind. Created to house our flagship product, The Hänel Lean-Lift, The Cool Box offers unparalleled convenience and efficiency.

In many instances, businesses with cold storage requirements allocate vast spaces for cooling, which often comes at a great expense. Traditional storage methods for chilled or cold items can be burdensome, requiring employees to don appropriate health and safety gear as well as invest significant time walking to specific locations to retrieve items. With Industore's Cool Box, your picker can stay in one place while the goods are delivered directly to them ('goods-to-person'). This eliminates the need for excessive movement, thereby improving throughput, and ensures a much more consistent temperature (defined by you, and changable), with minimal energy output.

Our Cold Boxes deliver targeted cooling to the required area, enveloping your Lean-Lift and its inventory in a protective, consistently cool environment while minimising dirt and dust accumulation. With The Cool Box, pickers can access the required products at the press of a button, or even through automated computer control. This streamlined operation optimises retrieval time and ensures efficient, safe, ergonomic, and secure handling of inventory. Furthermore, The Cool Box's vertical storage design (VLM) allows for extremely dense storage on a small footprint, utilising just 20% of your usable space, but accommodating 100% of your products.