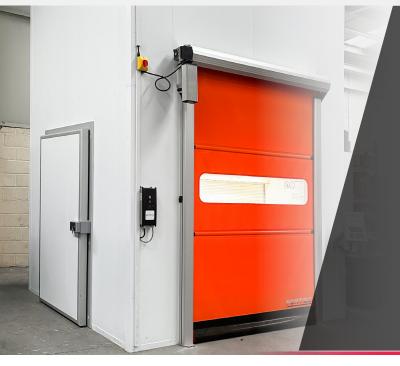

In many instances, businesses with cold storage requirements allocate vast spaces for cooling, which often comes at a great expense. Traditional storage methods for chilled or cold items can be burdensome, requiring employees to don appropriate health and safety gear as well as invest significant time walking to specific locations to retrieve items. With Industore's Cool Box, your picker can stay in one place while the goods are delivered directly to them ('goods-to-person'). This eliminates the need for excessive movement, thereby improving throughput, and ensures a much more consistent temperature (defined by you, and changable), with minimal energy output.

To optimise energy usage and protect your products from external forces; such as heat or humidity, The Cool Box opens and closes on command (or via automation). For added security and item protection, a built-in timer (that allows you to define the duration), as well as an alarm system are in place, to ensure maximum protection of assets. Additionally, with cool storage capabilities, your chilled items can be located anywhere within your facility, including next to traditional, non-temperature controlled storage areas, providing flexibility, better optimisation of space and enhancing overall efficiency.